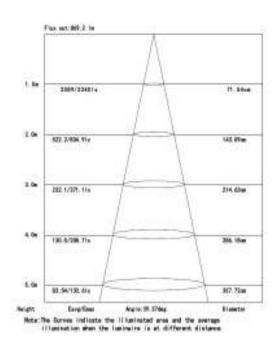

you already have, without re doing any electrical wiring.

## Nova Track Light A-25W



# **Product Technical Data**

#### General Information Product Dimensions

Adaptor Track Light Height 145mm Life Span 50000hr Width 150mm

#### **Light Characteristics**

Efficacy 94 lm/w Beam Angle 30 D

CCT 3000K,4000K,6400K Ordering Information

Flux 1700-2350 lm Product Name Nova Track Light A-25W

80 Product Ordering # 3000K 68NV-COB-TLA3025U

Color Rending Index 4000K 68NV-COB-TLA4025U

6400K 68NV-COB-TLA6425U

# Electrical Characteristics Pieces Per Pack 1

Wattage 25W Packs Per Carton 50

Voltage 85-265VAC Net Weight Per Piece 300 Grams

Power Factor 0.937

#### **Temperature**

Operating Temp. -30(min), 65(max)C Storage -40(min), 65(max)C



# **Technical Drawing**



### **Technical Data**





©2012 U-Tron

All rights reserved

Specifications are subject to change without notice

27-Sep-13

www.u-tron.com

U-Tron®

Dealer Label