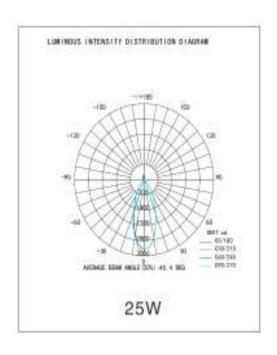

#### **Light Characteristics**

Efficacy 94 lm/w Beam Angle 30 D

CCT 3000K,4000K,6400K Ordering Information

Flux 1700-2350 lm Product Name Nova Track Light A-25W

80 Product Ordering # 3000K 68NV-COB-TLA3025U