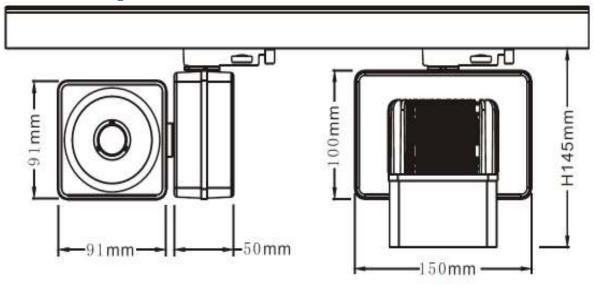

# **Technical Drawing**

#### General Information Product Dimensions

Adaptor Track Light Height 145mm Life Span 50000hr Width 150mm